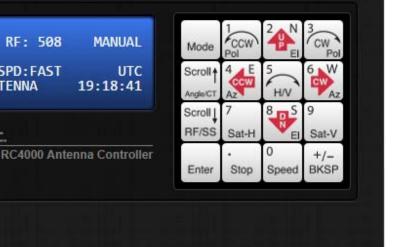

## **SPECIFICATIONS**

| RC4500 ANTENNA CONTROL UNIT<br>(C) RESEARCH CONCEPTS INC. 2014<br>LENEXA, KANSAS USA (+1)913-422-0210<br>* ANTENNA HALTED - EMERGENCY STOP * | Model<br>Scruit<br>Auset 2<br>Scroll<br>FFSS<br>Safet<br>Safet<br>Safet<br>Safet<br>Safet<br>Safet<br>Scruit<br>Scruit<br>Scruit<br>Scruit<br>Scruit<br>Scruit<br>Scruit<br>Scruit<br>Scruit<br>Scruit<br>Scruit<br>Scruit<br>Scruit<br>Scruit<br>Scruit<br>Scruit<br>Scruit<br>Scruit<br>Scruit<br>Scruit<br>Scruit<br>Scruit<br>Scruit<br>Scruit<br>Scruit<br>Scruit<br>Scruit<br>Scruit<br>Scruit<br>Scruit<br>Scruit<br>Scruit<br>Scruit<br>Scruit<br>Scruit<br>Scruit<br>Scruit<br>Scruit<br>Scruit<br>Scruit<br>Scruit<br>Scruit<br>Scruit<br>Scruit<br>Scruit<br>Scruit<br>Scruit<br>Scruit<br>Scruit<br>Scruit<br>Scruit<br>Scruit<br>Scruit<br>Scruit<br>Scruit<br>Scruit<br>Scruit<br>Scruit<br>Scruit<br>Scruit<br>Scruit<br>Scruit<br>Scruit<br>Scruit<br>Scruit<br>Scruit<br>Scruit<br>Scruit<br>Scruit<br>Scruit<br>Scruit<br>Scruit<br>Scruit<br>Scruit<br>Scruit<br>Scruit<br>Scruit<br>Scruit<br>Scruit<br>Scruit<br>Scruit<br>Scruit<br>Scruit<br>Scruit<br>Scruit<br>Scruit<br>Scruit<br>Scruit<br>Scruit<br>Scruit<br>Scruit<br>Scruit<br>Scruit<br>Scruit<br>Scruit<br>Scruit<br>Scruit<br>Scruit<br>Scruit<br>Scruit<br>Scruit<br>Scruit<br>Scruit<br>Scruit<br>Scruit<br>Scruit<br>Scruit<br>Scruit<br>Scruit<br>Scruit<br>Scruit<br>Scruit<br>Scruit<br>Scruit<br>Scruit<br>Scruit<br>Scruit<br>Scruit<br>Scruit<br>Scruit<br>Scruit<br>Scruit<br>Scruit<br>Scruit<br>Scruit<br>Scruit<br>Scruit<br>Scruit<br>Scruit<br>Scruit<br>Scruit<br>Scruit<br>Scruit<br>Scruit<br>Scruit<br>Scruit<br>Scruit<br>Scruit<br>Scruit<br>Scruit<br>Scruit<br>Scruit<br>Scruit<br>Scruit<br>Scruit<br>Scruit<br>Scruit<br>Scruit<br>Scruit<br>Scruit<br>Scruit<br>Scruit<br>Scruit<br>Scruit<br>Scruit<br>Scruit<br>Scruit<br>Scruit<br>Scruit<br>Scruit<br>Scruit<br>Scruit<br>Scruit<br>Scruit<br>Scruit<br>Scruit<br>Scruit<br>Scruit<br>Scruit<br>Scruit<br>Scruit<br>Scruit<br>Scruit<br>Scruit<br>Scruit<br>Scruit<br>Scruit<br>Scruit<br>Scruit<br>Scruit<br>Scruit<br>Scruit<br>Scruit<br>Scruit<br>Scruit<br>Scruit<br>Scruit<br>Scruit<br>Scruit<br>Scruit<br>Scruit<br>Scruit<br>Scruit<br>Scruit<br>Scruit<br>Scruit<br>Scruit<br>Scruit<br>Scruit<br>Scruit<br>Scruit<br>Scruit<br>Scruit<br>Scruit<br>Scruit<br>Scruit<br>Scruit<br>Scruit<br>Scruit<br>Scruit<br>Scruit<br>Scruit<br>Scruit<br>Scruit<br>Scruit<br>Scruit<br>Scruit<br>Scruit<br>Scruit<br>Scruit<br>Scruit<br>Scruit<br>Scruit<br>Scruit<br>Scruit<br>Scruit<br>Scruit<br>Scruit<br>Scruit<br>Scruit<br>Scruit<br>Scruit<br>Scruit<br>Scruit<br>Scruit<br>Scruit<br>Scruit<br>Scruit<br>Scruit<br>Scruit<br>Scruit<br>Scruit<br>Scruit<br>Scruit<br>Scruit<br>Scruit |  |
|----------------------------------------------------------------------------------------------------------------------------------------------|----------------------------------------------------------------------------------------------------------------------------------------------------------------------------------------------------------------------------------------------------------------------------------------------------------------------------------------------------------------------------------------------------------------------------------------------------------------------------------------------------------------------------------------------------------------------------------------------------------------------------------------------------------------------------------------------------------------------------------------------------------------------------------------------------------------------------------------------------------------------------------------------------------------------------------------------------------------------------------------------------------------------------------------------------------------------------------------------------------------------------------------------------------------------------------------------------------------------------------------------------------------------------------------------------------------------------------------------------------------------------------------------------------------------------------------------------------------------------------------------------------------------------------------------------------------------------------------------------------------------------------------------------------------------------------------------------------------------------------------------------------------------------------------------------------------------------------------------------------------------------------------------------------------------------------------------------------------------------------------------------------------------------------------------------------------------------------------------------------------------------------------------------------------------------------------------------------------------------------------------------------------------------------------------------------------------------------------------------------------------------------------------------------------------------------------------------------------------------------------------------------------------------------------------------------------------------------------------------------------------------------------------------------------|--|
| Research Concepts, Inc.<br>RC4500 EARTH STATION CONTROLLER                                                                                   | Enter Stop Speed BKSP                                                                                                                                                                                                                                                                                                                                                                                                                                                                                                                                                                                                                                                                                                                                                                                                                                                                                                                                                                                                                                                                                                                                                                                                                                                                                                                                                                                                                                                                                                                                                                                                                                                                                                                                                                                                                                                                                                                                                                                                                                                                                                                                                                                                                                                                                                                                                                                                                                                                                                                                                                                                                                          |  |