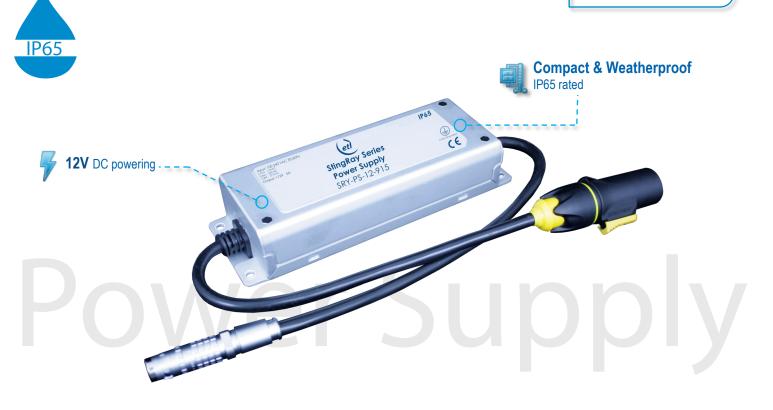

### **Weatherproof 12V Power Supply**

IP65 power unit.

Intended for use with ETL's outdoor units eg model SRY-TX-L1-911

| Parameter                  | Specification                                                                                                                                                                                                                                                                                                | Comments             |
|----------------------------|--------------------------------------------------------------------------------------------------------------------------------------------------------------------------------------------------------------------------------------------------------------------------------------------------------------|----------------------|
| AC Input                   | 100-305 VAC, 50/60Hz                                                                                                                                                                                                                                                                                         |                      |
| AC input connection        | Must be installed in accordance with local regulations by qualified personnel. Customer must supply circuit breaker or fuse, 3A recommended. Neutrik power CON TRUE1 rated 16A fitted in-line, cable SJTW 18AWGx3C. Metal case of PSU must be grounded through mounting bolts as PSU cable is two core only. |                      |
| Output Voltage (V)         | 12                                                                                                                                                                                                                                                                                                           | ±10%                 |
| Continuous O/P current (A) | 4                                                                                                                                                                                                                                                                                                            |                      |
| Max. Output Current (A)    | 5                                                                                                                                                                                                                                                                                                            | Protected at 95-110% |
| 12V Power Connector        | 1K - LEMO                                                                                                                                                                                                                                                                                                    | LEMO 1K series 4 pin |
| MTBF (hours)               | >190,000                                                                                                                                                                                                                                                                                                     | MIL-HDBK-217F (25°C) |
| Niete a O Messelvena       |                                                                                                                                                                                                                                                                                                              |                      |

## Model Number: SRY-PS-12-915

Weatherproof 12V Power Supply