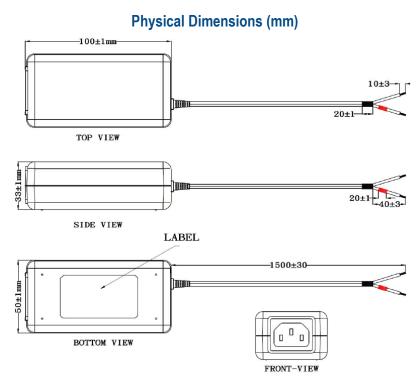

| Specifications and max operating parameters for safe and reliable operation |                               |                       |  |
|-----------------------------------------------------------------------------|-------------------------------|-----------------------|--|
| Parameter                                                                   | Value                         | Comment               |  |
| Input voltage range                                                         | 100-240V (AC) (90-264VAC max) | 50-60Hz (47-63Hz Max) |  |
| Max input current                                                           | 0.58A RMS Max                 |                       |  |
| Max current load                                                            | 2 A                           |                       |  |
| Operating temperature                                                       | 0 to +40°C                    | Indoor use only       |  |
| Storage Temperature                                                         | -20°C to +80°C                |                       |  |
| Humidity                                                                    | 10% to 90%                    | Non-condensing        |  |