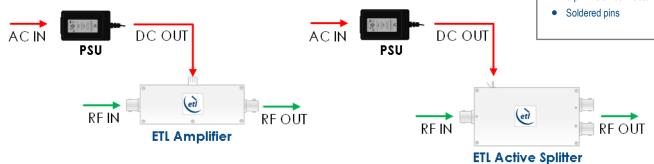

### Model Number: PSU12F125-9701

- Input range of 100 240V (AC)
- Fixed output of 12V
- 1.25A max permissible load

Supplied with IIEC input & available with either:

• 3-pin molex connector

Typical Applications

# Power Supply

## Model Number: PSU12F125-9701

Switch Mode Power Supply

We are pleased to offer the following options for customisation of our power supplies to best meet our customer requirements