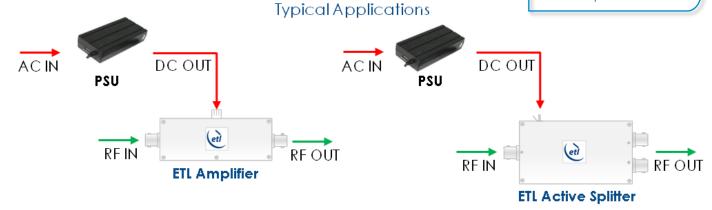

# Power Supply

### **Features**

- Compliant to standards: EN55022, EN55024, EN60950-1 EN55022B
- Short-circuit protection unit powers down and restarts if short-circuited
- Can power multiple units (max total current not to exceed 3.5A)