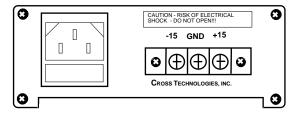

## 2000-01 Power Supply

The 2000-01 Power Supply is a switching power supply which provides regulated  $\pm 15$  VDC at 1.2 amps and -15 VDC at 0.5 amps with a 100-240  $\pm$  10%VAC, 47 to 63 Hz input and can be used with Cross Series 2000 products. The input AC connector is IEC 320 C13 and the DC outputs are on a barrier strip. The 2000-01 can be mounted on an 1 3/4" X 19" rack mount panel (**option -R**).

## **Front and Rear Panels**

## **EQUIPMENT SPECIFICATIONS\***

**AC Input Characteristics** 

Voltage 100-240 ±10% VAC

Frequency 47 - 63 Hz Power, maximum 50 watts

**DC Output Characteristics** 

Voltage / Current +15 VDC/ 1.2 amps,

-15 VDC/ 0.5 amps