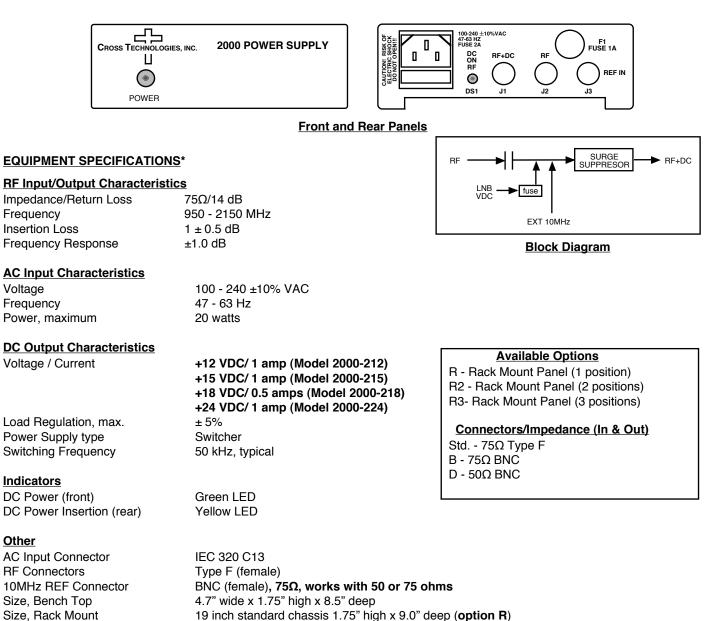

## 2000-2XX LNB Power Supply

DATA SHEET

**Rev. D** 05/06/13

2000-212 +12V, 1A · 2000-215 +15V, 1A · 2000-218 +18V, 0.5A · 2000-224 +24V, 1A

The 2000-2XX LNB Power Supply is a switching power supply which provides either regulated +12 VDC (-212) at 1 amp, +15 VDC (-215) at 1 amp, +18 VDC (-218) at 0.5 amps *OR* +24 VDC (-224) at 1 amp through RF connectors for insertion on an RF line. Also provided is a BNC connector for insertion of a 10 MHz reference signal on the RF line. The input AC connector is IEC 320 C13. The 2000-2XX is powered by a 100-240  $\pm$  10% VAC power supply and can be mounted on an optional 1 3/4" x 19" rack mount panel (option R, R2, or R3).