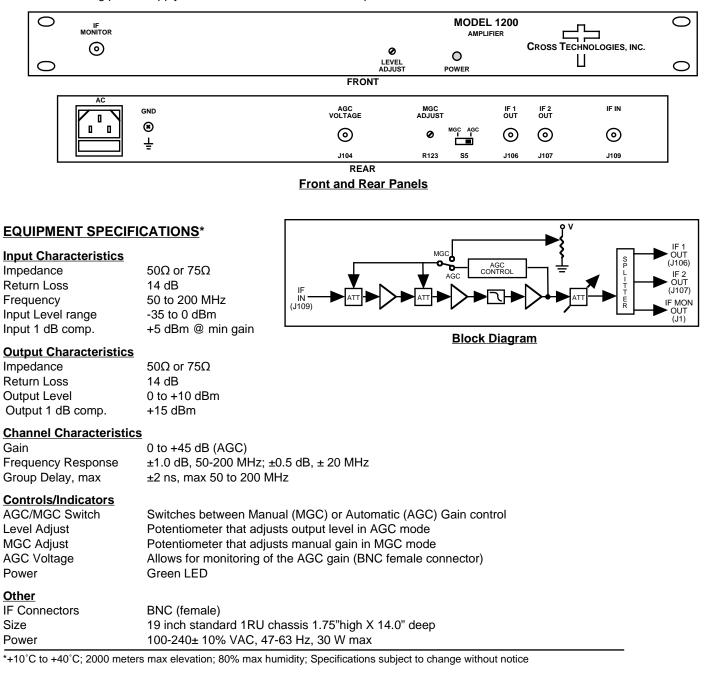

## 1200-08 IF AGC Amplifier

The 1200-08 IF Amplifier provides automatic gain control (AGC) for a 50 to 200 MHz IF signal. It takes a -35 to 0 dBm input signal and automatically adjusts the gain for a 0 to +10 dBm ( $\pm$  1 dB) output which can be adjusted using the front panel potentiometer. The 1200-08 has a band limiting lowpass filter. It also has capabilities to switch between automatic gain control (AGC) or manual gain control (MGC). A potentiometer on the rear panel allows for manual gain adjustment when in MGC mode. The 1200-08 is powered by a 90-260 VAC switching power supply and is housed in a 1RU x 14" deep chassis.