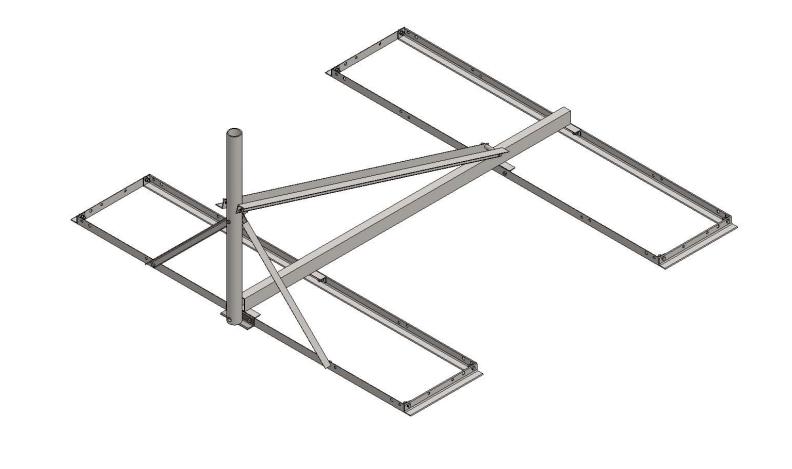

| PART NO.     | MAST DIAMETER    | WEIGHT           |
|--------------|------------------|------------------|
| B46DRB-237X3 | 2.37"OD [60.3mm] | 93 lbs. [42.2kg] |
| B46DRB-288X3 | 2.88"OD [73mm]   | 94 lbs. [42.6kg] |
| B46DRB-300X3 | 3"OD [76.2mm]    | 94 lbs. [42.6kg] |