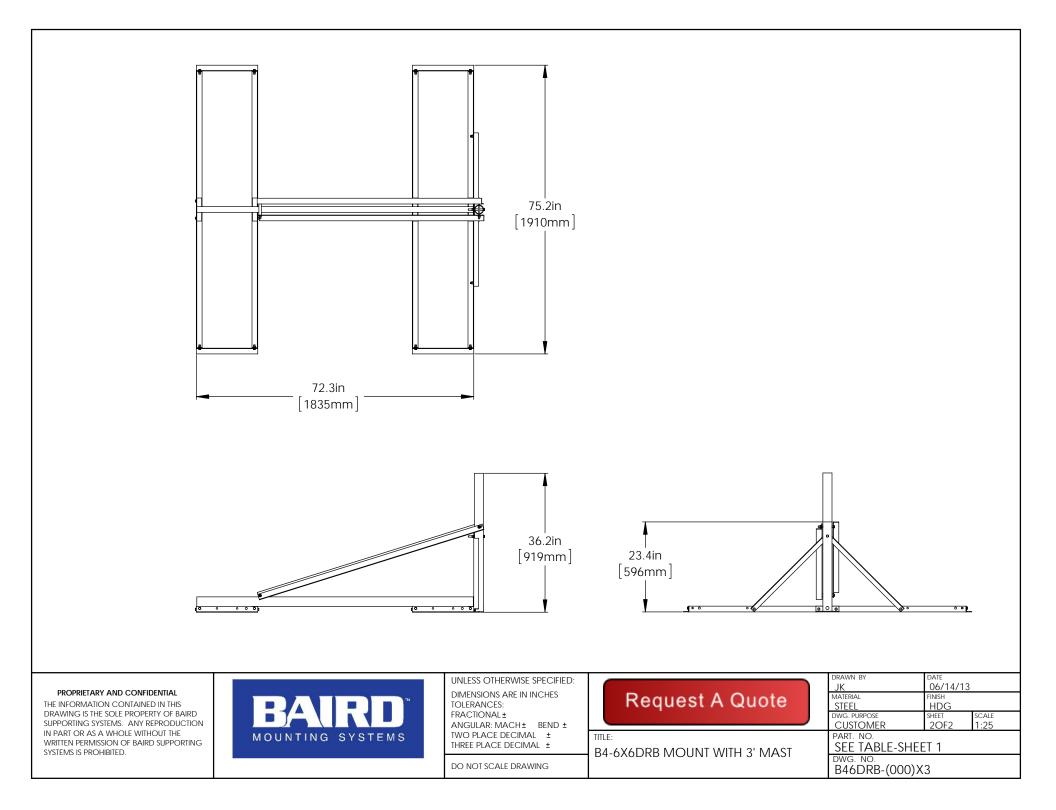

| PART NO.     | MAST DIAMETER    | WEIGHT           |
|--------------|------------------|------------------|
| B46DRB-237X3 | 2.37"OD [60.3mm] | 93 lbs. [42.2kg] |
| B46DRB-288X3 | 2.88"OD [73mm]   | 94 lbs. [42.6kg] |
| B46DRB-300X3 | 3"OD [76.2mm]    | 94 lbs. [42.6kg] |