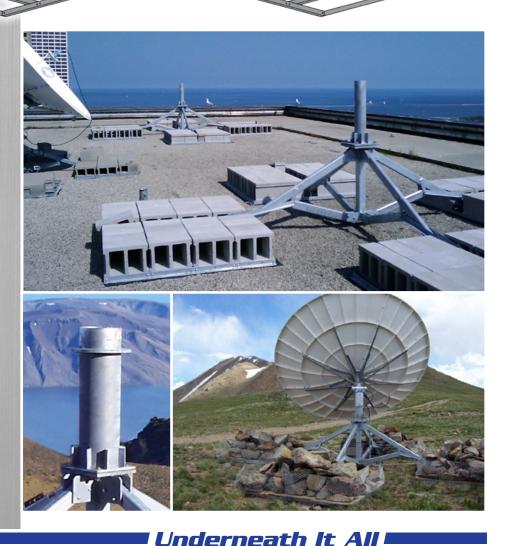

# Model: PXL-2 HD (3 Trays Per Leg) Type: Non-Penetrating Mount System 3.0M to 3.8M Antennas

Baird is the world's leading antenna mounting systems manufacturer. Baird designs, tests and manufactures mounting systems for every antenna offered in the world today. In the most demanding situations and conditions on earth, Baird is **Underneath It All.**  The PXL-2 HD is a durable mounting system used with all major brands of satellite antennas from 3.0M to 3.8M, wireless products and other applications.

### **Ultimate Flexibility**

- Mast sizes to accommodate ALL major antenna brands
- Mast heights up to 10' (3.2M) for wireless and other applications
- Custom installations? Baird can meet your needs with more than 20 years of Industry experience