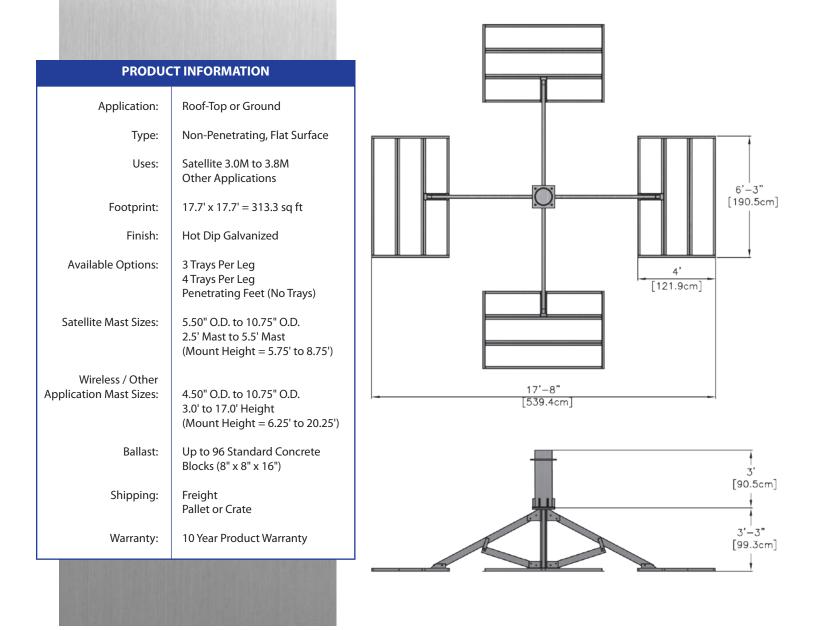

### Warranty

• Your mount is backed by Baird's industry leading...**10 year warranty!** 

| PART NUMBER      | DESCRIPTION                                                                                                |
|------------------|------------------------------------------------------------------------------------------------------------|
| PXH-T-550x4-RP   | Non-Pen Mount, 3 Trays Per Leg, 17.7' x 17.7' Footprint, 5.50" O.D. x 4' Mast w/ Rubber Roof Pad           |
| PXH-T-5568x30-RP | Non-Pen Mount, 3 Trays Per Leg, 17.7' x 17.7' Footprint, 5.56" O.D. (S80) x 2.5' Mast w/ Rubber Roof Pad   |
| PXH-T-662x3-RP   | Non-Pen Mount, 3 Trays Per Leg, 17.7' x 17.7' Footprint, 6.62" O.D. x 3' Mast w/ Rubber Roof Pad           |
| PXH-T-6628x3-RP  | Non-Pen Mount, 3 Trays Per Leg, 17.7' x 17.7' Footprint, 6.62" O.D. (S80) x 3' Mast w/ Rubber Roof Pad     |
| PXH-T-6628x43-RP | Non-Pen Mount, 3 Trays Per Leg, 17.7' x 17.7' Footprint, 6.62" O.D. (S80) x 4.3' Mast w/ Rubber Roof Pad   |
| PXH-T-6628x55-RP | Non-Pen Mount, 3 Trays Per Leg, 17.7' x 17.7' Footprint, 6.62" O.D. (S80) x 5.5' Mast w/ Rubber Roof Pad   |
| PXH-T-1075x3-RP  | Non-Pen Mount, 3 Trays Per Leg, 17.7' x 17.7' Footprint, 10.75" O.D. (Collar) x 3' Mast w/ Rubber Roof Pad |