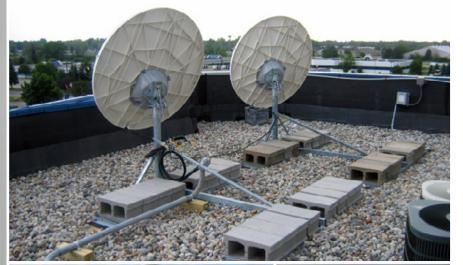

#### Warranty

• Your mount is backed by Baird's industry leading...**10 year warranty!** 

The B4-6x8 is a version of the B4 mount with 4 ballast trays to provide additional load distribution. The B4-6x8 is used with all major brands of satellite antennas up to 1.2M, wireless products and other applications.

| PRODUCT                                     | INFORMATION                                              |
|---------------------------------------------|----------------------------------------------------------|
| Application:                                | Roof-Top                                                 |
| Туре:                                       | Non-Penetrating,<br>Flat Surface                         |
| Uses:                                       | Satellite up to 1.2M<br>Wireless<br>Other Applications   |
| Footprint:                                  | 6.25' x 8.67' = 54.2 sq ft                               |
| Finish:                                     | Hot Dip Galvanized                                       |
| Satellite Mast Sizes:                       | 2.37" O.D. to 3.00" O.D.<br>3.0' Height                  |
| Wireless / Other Application<br>Mast Sizes: | 1.66" O.D. to 3.50" O.D.<br>3.0' to 10' Height           |
| Ballast:                                    | Up to 32 Standard Concrete Blocks<br>( 8" x 8" x 16")    |
| Shipping:                                   | Freight<br>Bulk Shipments - Up to 20 Units<br>per Pallet |
| Warranty:                                   | 10 Year Product Warranty                                 |
|                                             |                                                          |
|                                             |                                                          |