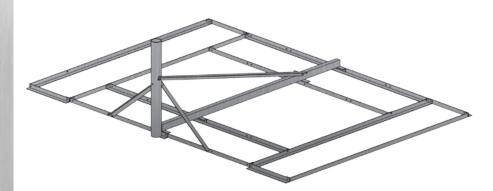

#### Warranty

• Your mount is backed by Baird's industry leading...**10 year warranty!** 

The B4-6x8 is a version of the B4 mount with 4 ballast trays to provide additional load distribution. The B4-6x8 is used with all major brands of satellite antennas up to 1.2M, wireless products and other applications.

| PRODUCT                                     | INFORMATION                                              |
|---------------------------------------------|----------------------------------------------------------|
| Application:                                | Roof-Top                                                 |
| Туре:                                       | Non-Penetrating,<br>Flat Surface                         |
| Uses:                                       | Satellite up to 1.2M<br>Wireless<br>Other Applications   |
| Footprint:                                  | 6.25' x 8.67' = 54.2 sq ft                               |
| Finish:                                     | Hot Dip Galvanized                                       |
| Satellite Mast Sizes:                       | 2.37" O.D. to 3.00" O.D.<br>3.0' Height                  |
| Wireless / Other Application<br>Mast Sizes: | 1.66" O.D. to 3.50" O.D.<br>3.0' to 10' Height           |
| Ballast:                                    | Up to 32 Standard Concrete Blocks<br>( 8" x 8" x 16")    |
| Shipping:                                   | Freight<br>Bulk Shipments - Up to 20 Units<br>per Pallet |
| Warranty:                                   | 10 Year Product Warranty                                 |
|                                             |                                                          |
|                                             |                                                          |