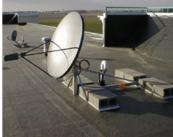

#### Warranty

• Your mount is backed by Baird's industry leading...**10 year warranty!** 

The B4-6x8 is a version of the B4 mount with 4 ballast trays to provide additional load distribution. The B4-6x8 is used with all major brands of satellite antennas up to 1.2M, wireless products and other applications.

| PRODUCT                                     | INFORMATION                                              |
|---------------------------------------------|----------------------------------------------------------|
| Application:                                | Roof-Top                                                 |
| Туре:                                       | Non-Penetrating,<br>Flat Surface                         |
| Uses:                                       | Satellite up to 1.2M<br>Wireless<br>Other Applications   |
| Footprint:                                  | 6.25' x 8.67' = 54.2 sq ft                               |
| Finish:                                     | Hot Dip Galvanized                                       |
| Satellite Mast Sizes:                       | 2.37" O.D. to 3.00" O.D.<br>3.0' Height                  |
| Wireless / Other Application<br>Mast Sizes: | 1.66" O.D. to 3.50" O.D.<br>3.0' to 10' Height           |
| Ballast:                                    | Up to 32 Standard Concrete Blocks<br>( 8" x 8" x 16")    |
| Shipping:                                   | Freight<br>Bulk Shipments - Up to 20 Units<br>per Pallet |
| Warranty:                                   | 10 Year Product Warranty                                 |
|                                             |                                                          |
|                                             |                                                          |