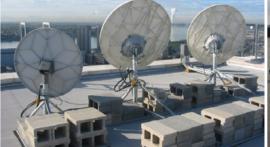

#### Warranty

• Your mount is backed by Baird's industry leading...**10 year warranty!** 

The B4-6x8 is a version of the B4 mount with 4 ballast trays to provide additional load distribution. The B4-6x8 is used with all major brands of satellite antennas up to 1.2M, wireless products and other applications.

| PRODUCT                                     | INFORMATION                                              |
|---------------------------------------------|----------------------------------------------------------|
| Application:                                | Roof-Top                                                 |
| Туре:                                       | Non-Penetrating,<br>Flat Surface                         |
| Uses:                                       | Satellite up to 1.2M<br>Wireless<br>Other Applications   |
| Footprint:                                  | 6.25' x 8.67' = 54.2 sq ft                               |
| Finish:                                     | Hot Dip Galvanized                                       |
| Satellite Mast Sizes:                       | 2.37" O.D. to 3.00" O.D.<br>3.0' Height                  |
| Wireless / Other Application<br>Mast Sizes: | 1.66" O.D. to 3.50" O.D.<br>3.0' to 10' Height           |
| Ballast:                                    | Up to 32 Standard Concrete Blocks<br>( 8" x 8" x 16")    |
| Shipping:                                   | Freight<br>Bulk Shipments - Up to 20 Units<br>per Pallet |
| Warranty:                                   | 10 Year Product Warranty                                 |
|                                             |                                                          |
|                                             |                                                          |