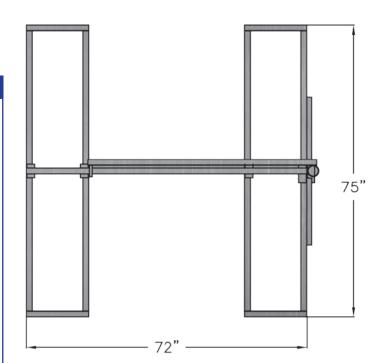

| PRODUCT INFORMATION                         |                                                                               |  |  |
|---------------------------------------------|-------------------------------------------------------------------------------|--|--|
| Application:                                | Roof-Top or Ground                                                            |  |  |
| Туре:                                       | Non-Penetrating,<br>Flat Surface                                              |  |  |
| Uses:                                       | Satellite up to 1.2M<br>Wireless<br>Other Applications                        |  |  |
| Footprint:                                  | 6.25' x 6.00' = 37.5 sq ft                                                    |  |  |
| Finish:                                     | Hot Dip Galvanized                                                            |  |  |
| Satellite Mast Sizes:                       | 2.37" O.D. to 3.00" O.D.<br>3.0' Height                                       |  |  |
| Wireless / Other Application<br>Mast Sizes: | 1.66" O.D. to 3.00" O.D.<br>3.0' to 10' Height                                |  |  |
| Ballast:                                    | Up to 16 Standard Concrete Blocks (8" x 8" x 16")                             |  |  |
| Shipping:                                   | UPS/Fedex Shipping Available<br>Bulk Shipments - Up to 25 Units<br>per Pallet |  |  |
| Warranty:                                   | 10 Year Product Warranty                                                      |  |  |