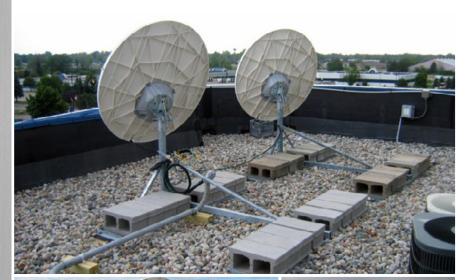

The B4-6x6 is designed to provide fast installation and flexibility across a wide range of products. The B4-6x6 is used with all major brands of satellite antennas up to 1.2M, wireless products and other applications.

| PRODUCT INFORMATION                         |                                                                               |  |  |
|---------------------------------------------|-------------------------------------------------------------------------------|--|--|
| Application:                                | Roof-Top or Ground                                                            |  |  |
| Туре:                                       | Non-Penetrating,<br>Flat Surface                                              |  |  |
| Uses:                                       | Satellite up to 1.2M<br>Wireless<br>Other Applications                        |  |  |
| Footprint:                                  | 6.25' x 6.00' = 37.5 sq ft                                                    |  |  |
| Finish:                                     | Hot Dip Galvanized                                                            |  |  |
| Satellite Mast Sizes:                       | 2.37" O.D. to 3.00" O.D.<br>3.0' Height                                       |  |  |
| Wireless / Other Application<br>Mast Sizes: | 1.66" O.D. to 3.00" O.D.<br>3.0' to 10' Height                                |  |  |
| Ballast:                                    | Up to 16 Standard Concrete Blocks (8" x 8" x 16")                             |  |  |
| Shipping:                                   | UPS/Fedex Shipping Available<br>Bulk Shipments - Up to 25 Units<br>per Pallet |  |  |
| Warranty:                                   | 10 Year Product Warranty                                                      |  |  |