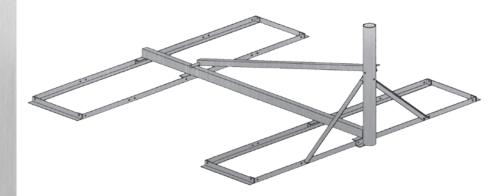

Model: B4-6x6

**Type:** Non-Penetrating Mount System

1.2M Antennas

Baird is the world's leading antenna mounting systems manufacturer. Baird designs, tests and manufactures mounting systems for every antenna offered in the world today. In the most demanding situations and conditions on earth, Baird is **Underneath It All.** 

The B4-6x6 is designed to provide fast installation and flexibility across a wide range of products. The B4-6x6 is used with all major brands of satellite antennas up to 1.2M, wireless products and other applications.

| PRODUCT INFORMATION                         |                                                                               |  |  |
|---------------------------------------------|-------------------------------------------------------------------------------|--|--|
| Application:                                | Roof-Top or Ground                                                            |  |  |
| Туре:                                       | Non-Penetrating,<br>Flat Surface                                              |  |  |
| Uses:                                       | Satellite up to 1.2M<br>Wireless<br>Other Applications                        |  |  |
| Footprint:                                  | 6.25' x 6.00' = 37.5 sq ft                                                    |  |  |
| Finish:                                     | Hot Dip Galvanized                                                            |  |  |
| Satellite Mast Sizes:                       | 2.37" O.D. to 3.00" O.D.<br>3.0' Height                                       |  |  |
| Wireless / Other Application<br>Mast Sizes: | 1.66" O.D. to 3.00" O.D.<br>3.0' to 10' Height                                |  |  |
| Ballast:                                    | Up to 16 Standard Concrete Blocks (8" x 8" x 16")                             |  |  |
| Shipping:                                   | UPS/Fedex Shipping Available<br>Bulk Shipments - Up to 25 Units<br>per Pallet |  |  |
| Warranty:                                   | 10 Year Product Warranty                                                      |  |  |