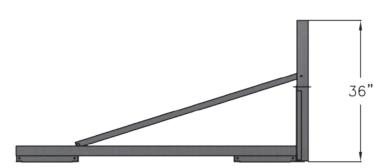

| PRODUCT INFORMATION                         |                                                                               |  |  |
|---------------------------------------------|-------------------------------------------------------------------------------|--|--|
| Application:                                | Roof-Top or Ground                                                            |  |  |
| Туре:                                       | Non-Penetrating,<br>Flat Surface                                              |  |  |
| Uses:                                       | Satellite up to 1.2M<br>Wireless<br>Other Applications                        |  |  |
| Footprint:                                  | 6.25' x 6.00' = 37.5 sq ft                                                    |  |  |
| Finish:                                     | Hot Dip Galvanized                                                            |  |  |
| Satellite Mast Sizes:                       | 2.37" O.D. to 3.00" O.D.<br>3.0' Height                                       |  |  |
| Wireless / Other Application<br>Mast Sizes: | 1.66" O.D. to 3.00" O.D.<br>3.0' to 10' Height                                |  |  |
| Ballast:                                    | Up to 16 Standard Concrete Blocks (8" x 8" x 16")                             |  |  |
| Shipping:                                   | UPS/Fedex Shipping Available<br>Bulk Shipments - Up to 25 Units<br>per Pallet |  |  |
| Warranty:                                   | 10 Year Product Warranty                                                      |  |  |