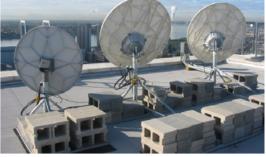

The B4-6x6 is designed to provide fast installation and flexibility across a wide range of products. The B4-6x6 is used with all major brands of satellite antennas up to 1.2M, wireless products and other applications.

| PRODUCT INFORMATION                         |                                                                               |  |  |
|---------------------------------------------|-------------------------------------------------------------------------------|--|--|
| Application:                                | Roof-Top or Ground                                                            |  |  |
| Туре:                                       | Non-Penetrating,<br>Flat Surface                                              |  |  |
| Uses:                                       | Satellite up to 1.2M<br>Wireless<br>Other Applications                        |  |  |
| Footprint:                                  | 6.25' x 6.00' = 37.5 sq ft                                                    |  |  |
| Finish:                                     | Hot Dip Galvanized                                                            |  |  |
| Satellite Mast Sizes:                       | 2.37" O.D. to 3.00" O.D.<br>3.0' Height                                       |  |  |
| Wireless / Other Application<br>Mast Sizes: | 1.66" O.D. to 3.00" O.D.<br>3.0' to 10' Height                                |  |  |
| Ballast:                                    | Up to 16 Standard Concrete Blocks (8" x 8" x 16")                             |  |  |
| Shipping:                                   | UPS/Fedex Shipping Available<br>Bulk Shipments - Up to 25 Units<br>per Pallet |  |  |
| Warranty:                                   | 10 Year Product Warranty                                                      |  |  |