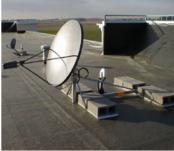

The B4-6x6 is designed to provide fast installation and flexibility across a wide range of products. The B4-6x6 is used with all major brands of satellite antennas up to 1.2M, wireless products and other applications.

| PRODUCT INFORMATION                         |                                                                               |  |  |
|---------------------------------------------|-------------------------------------------------------------------------------|--|--|
| Application:                                | Roof-Top or Ground                                                            |  |  |
| Туре:                                       | Non-Penetrating,<br>Flat Surface                                              |  |  |
| Uses:                                       | Satellite up to 1.2M<br>Wireless<br>Other Applications                        |  |  |
| Footprint:                                  | 6.25' x 6.00' = 37.5 sq ft                                                    |  |  |
| Finish:                                     | Hot Dip Galvanized                                                            |  |  |
| Satellite Mast Sizes:                       | 2.37" O.D. to 3.00" O.D.<br>3.0' Height                                       |  |  |
| Wireless / Other Application<br>Mast Sizes: | 1.66" O.D. to 3.00" O.D.<br>3.0' to 10' Height                                |  |  |
| Ballast:                                    | Up to 16 Standard Concrete Blocks (8" x 8" x 16")                             |  |  |
| Shipping:                                   | UPS/Fedex Shipping Available<br>Bulk Shipments - Up to 25 Units<br>per Pallet |  |  |
| Warranty:                                   | 10 Year Product Warranty                                                      |  |  |